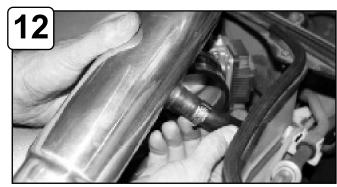

Remove crank case line from stock intake tube. Disconnect MAF sensor harness.

Carefully remove stock air box assembly out of vehicle. (ram scoop optional.)

With T20 Torx bit, loosen the 2 bolts holding in MAF sensor. Carefully remove sensor out of stock intake.

With provided M4 screws, install MAF sensor to new intake tube.

Install coupler with clamps to throttle body. Tighten clamp on throttle body side only.