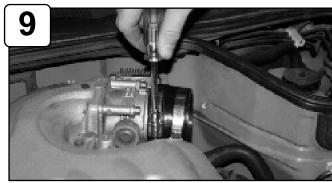

### Accessories

Replacement Filter P/N: 61-90128

Insert tube into couplings. Locate hole on tab to mounting location on engine plenum.

Secure tube and tighten using M6 screw and washer provided. Tighten using 10mm socket or wrench.