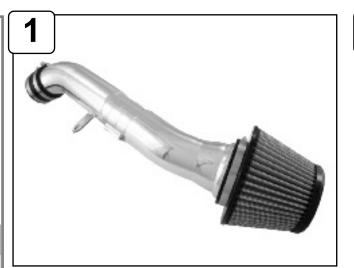

#### **Parts Identification:**

Air filter ( **Pro Dry S**™ 61-90128) Intake tube, 05-T3001P1 (Polished) Coupling, straight 3" x 2"L 05-00664

Clamp #048 Flat washer M6 Hex screw M6

Screw M4 x .7 x 8