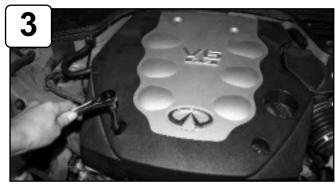

Complete Stock intake. Please disconnect battery terminals before installation.

Loosen the 4 bolts using 10mm socket or wrench holding in engine cover and remove.

With 10mm socket and ratchet, remove the two 10mm bolts from the OEM intake tube and airbox. Loosen the top of OEM intake tube w/ 5/16" nut driver.