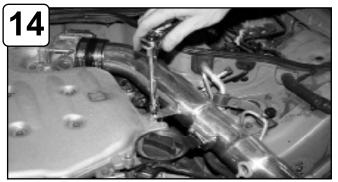

# GReddy.

Install air filter to intake tube and tighten using 5/16" nut driver.

Align intake to coupler on throttle body and bracket location.

Attach crank case line to intake tube.

### Accessories

Replacement Filter P/N: 61-90128

Insert tube into couplings. Locate hole on tab to mounting location on engine plenum.

Secure tube and tighten using M6 screw and washer provided. Tighten using 10mm socket or wrench.