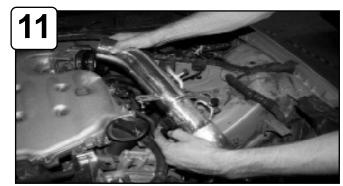

# GReddy.

Install air filter to intake tube and tighten using 5/16" nut driver.

Align intake to coupler on throttle body and bracket location.

Attach crank case line to intake tube.