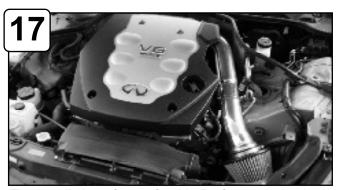

Re-install engine cover and tighten using 10mm socket or wrench.

Reconnect MAF sensor harness.

The installation of your Greddy Performance intake is now complete. Please check all components and retighten if necessary. Thank you for choosing Greddy!