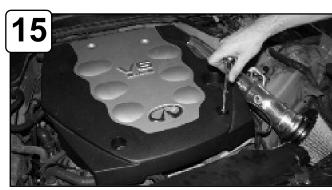

Complete Stock intake. Please disconnect battery terminals before installation.

Loosen the 4 bolts using 10mm socket or wrench holding in engine cover and remove.

With 10mm socket and ratchet, remove the two 10mm bolts from the OEM intake tube and airbox. Loosen the top of OEM intake tube w/ 5/16" nut driver.