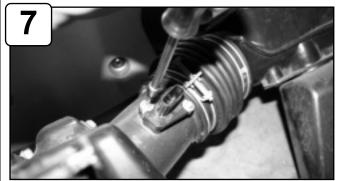

With provided M4 screws, install MAF sensor to new intake tube.

Install coupler with clamps to throttle body. Tighten clamp on throttle body side only.