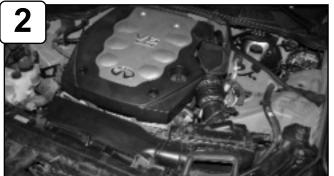

Complete Stock intake. Please disconnect battery terminals before installation.

Loosen the 4 bolts using 10mm socket or wrench holding in engine cover and remove.

With 10mm socket and ratchet, remove the two 10mm bolts from the OEM intake tube and airbox. Loosen the top of OEM intake tube w/ 5/16" nut driver.