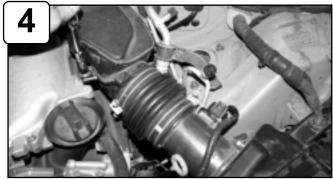

With provided M4 screws, install MAF sensor to new intake tube.

Install coupler with clamps to throttle body. Tighten clamp on throttle body side only.