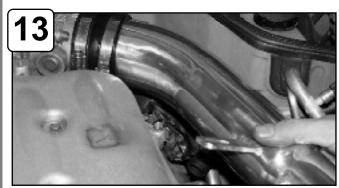

With provided M4 screws, install MAF sensor to new intake tube.

Install coupler with clamps to throttle body. Tighten clamp on throttle body side only.

# GReddy.

Install air filter to intake tube and tighten using 5/16" nut driver.

Align intake to coupler on throttle body and bracket location.

Attach crank case line to intake tube.