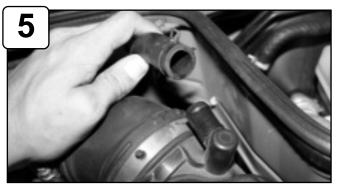

Remove crank case line from stock intake tube. Disconnect MAF sensor harness.

Carefully remove stock air box assembly out of vehicle. (ram scoop optional.)

With T20 Torx bit, loosen the 2 bolts holding in MAF sensor. Carefully remove sensor out of stock intake.